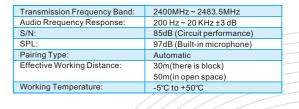

This product uses ISM's global unlimited 2.4G frequency band for transmission. The receive and transmitter are automatically paired successfully within 2 seconds after powering on, and the effective use distance reaches 50 meters (open and wide occasions), Both the receiver and the transmitter use clear and bright LED lights to display the current dynamic input and output audio information, and the output volume is adjustable. The 3.5mm TRS output is used to connect to digital/ SLR cameras, camcorders, recorders, tablets, mobile phones and other devices to assist in picking up high fidelity Audio.