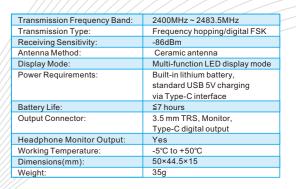

### Flexible Expansion

· Built-in electret microphone, also supports external lavalier microphone, output volume can be adjusted;

**Calf**®

Relacart R2 is a miniature, full-featurde dual channel wireless microphone system. The transmitter built in an electrets microphone, which can be clip on the collar directly, or it can be connected to the lavaier microphone by an external input interface. It is used as an ultra-small bodypack transmitter.

# **Convenient Design**

The body is small and easy to carry;
Both the receiver and transmitter use clear and bright LED lights.

**Super Wide Frequency Range** 

- Automatic connection or one key pairing after power on.
- Built-in lithium battery, charging with USB 5V;
- · When the transmitter and receiver is not connected within 2minutes, the equipment will be shut down automatically.