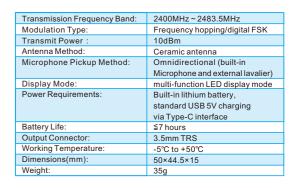

This product uses ISM's global unlimited 2.4G frequency band for transmission. The receive and transmitter are automatically paired successfully within 2 seconds after powering on, and the effective use distance reaches 50 meters (open and wide occasions), Both the receiver and the transmitter use clear and bright LED lights to display the current dynamic input and output audio information, and the output volume is adjustable. The 3.5mm TRS output is used to connect to digital/ SLR cameras, camcorders, recorders, tablets, mobile phones and other devices to assist in picking up high fidelity Audio.